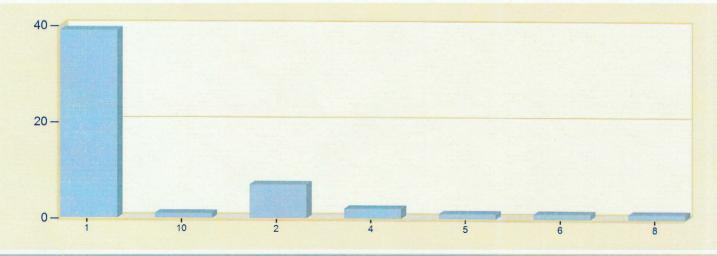

## Incident Type Count per Zone for Date Range

Start Date: 06/01/2018 | End Date: 06/30/2018

| ZONES       | INCIDENT TYPE                                          | COUNT |
|-------------|--------------------------------------------------------|-------|
| 1 - Criders | ville                                                  |       |
|             | 143 - Grass fire                                       | 1     |
|             | 321 - EMS call, excluding vehicle accident with injury | 37    |
|             | 611 - Dispatched & cancelled en route                  | 1     |
|             | Total Incidents for 1 - Cridersville:                  | 39    |
| 10 - LIMA   |                                                        |       |
|             | 321 - EMS call, excluding vehicle accident with injury | 1     |
|             | Total Incidents for 10 - LIMA:                         | 1     |
| 2 - Duchou  | Jquet Twp                                              |       |
|             | 150 - Outside rubbish fire, other                      | 1     |
|             | 321 - EMS call, excluding vehicle accident with injury | 6     |
|             | Total Incidents for 2 - Duchouquet Twp:                | 7     |
| 4 - Logan   | Twp.                                                   |       |
|             | 321 - EMS call, excluding vehicle accident with injury | 2     |
|             | Total Incidents for 4 - Logan Twp.:                    | 2     |
| 5 - Shawn   | ee Twp.                                                |       |
|             | 111 - Building fire                                    | 1     |
|             | Total Incidents for 5 - Shawnee Twp.:                  | 1     |
| 6 - Wapak   | oneta                                                  |       |
|             | 321 - EMS call, excluding vehicle accident with injury | 1     |
|             | Total Incidents for 6 - Wapakoneta:                    | 1     |

Zone information is defined on the Basic Info 3 screen of an incident. Only REVIEWED incidents included.

| ZONES       | INCIDENT TYPE                         | COUNT |
|-------------|---------------------------------------|-------|
| B - Perry T | wp.                                   |       |
|             | 900 - Special type of incident, other | 1     |
|             | Total Incidents for 8 - Perry Twp.:   | 1     |
|             | Total Count for all Zone:             | 52    |